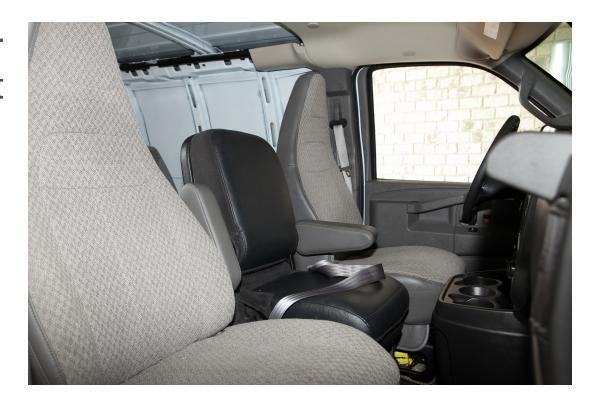

#### Centre Jump seat – Ford E Series

# Centre Seat for Ford E Series

- √ 15 Inch Wide
- ✓ Folding Backrest
- ✓ Seatbelt
- Mounting Base
- ✓ Storage Compartment