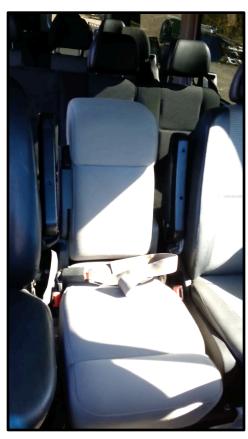

### Centre Jump seat - Chevy

We provide new and used in very good condition, with seat belt and base for easy installation.

Different seat sizes including 9,12 and 15 inch wide seats.

Some come with folding back rest and storage compartment.