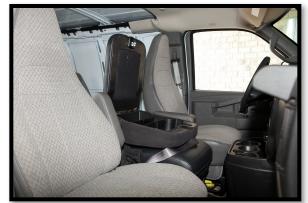

#### Centre Jump seat – Ford E Series

# Centre Seat for Ford E Series

- √ 15 Inch Wide
- ✓ Folding Backrest
- ✓ Seatbelt
- Mounting Base
- ✓ Storage Compartment