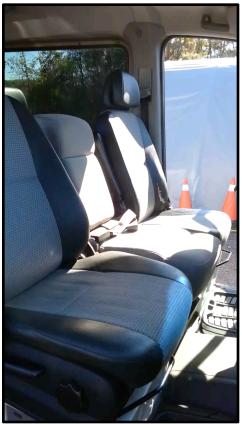

#### Centre Jump seat – Ford E Series

# Centre Seat for Ford E Series

- √ 15 Inch Wide
- ✓ Folding up cushion
- ✓ Seatbelt
- Mounting Base