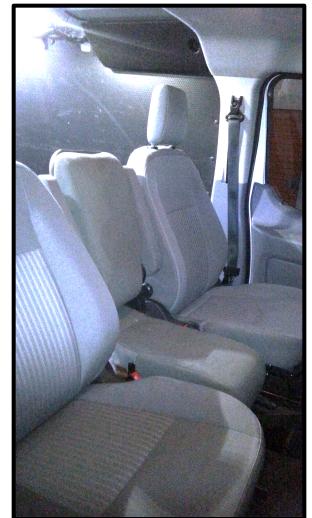

## Centre Jump seat - Sprinter

Centre Seat for Mercedes / Dodge Sprinter

- √ 12 Inch Wide
- ✓ Folding Backrest
- ✓ Seatbelt
- Mounting Brackets