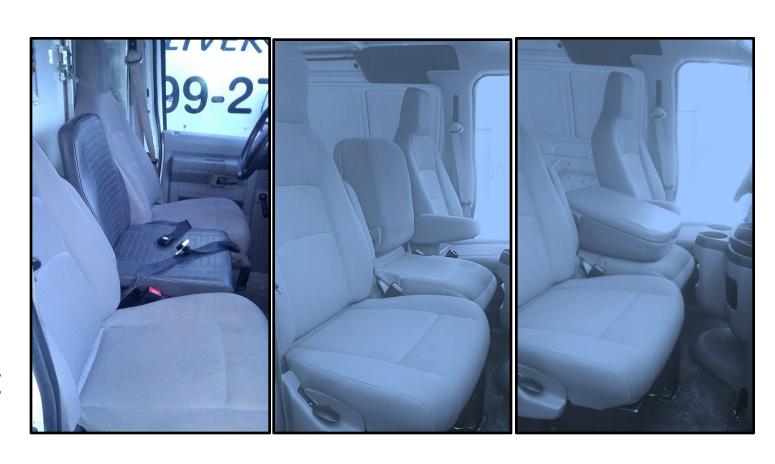

#### Centre Jump seat – Ford E Series

# Centre Seat for Ford E Series

- √ 15 Inch Wide
- ✓ Folding Backrest
- ✓ Seatbelt
- Mounting Base
- ✓ Storage Compartment