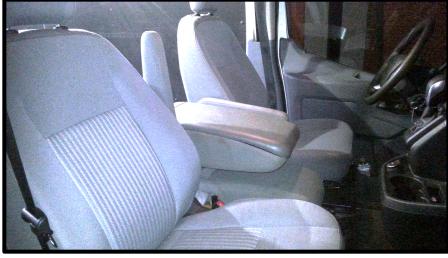

#### Centre Jump seat – Ford E Series

# Centre Seat for Ford E Series

- √ 15 Inch Wide
- ✓ Folding Backrest
- ✓ Seatbelt
- Mounting Base
- ✓ Storage Compartment