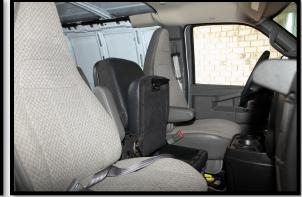

#### Centre Jump seat – Ford E Series

# Centre Seat for Ford E Series

- √ 15 Inch Wide
- ✓ Folding up cushion
- ✓ Seatbelt
- Mounting Base