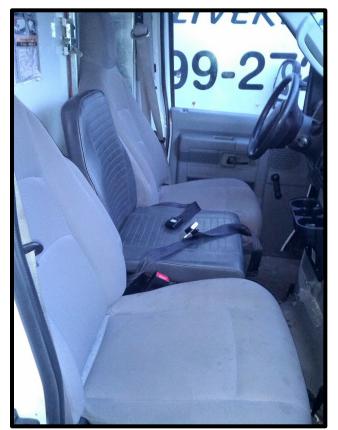

#### Centre Jump seat – Ford E Series

# Centre Seat for Ford E Series

- √ 15 Inch Wide
- ✓ Folding up cushion
- ✓ Seatbelt
- Mounting Base