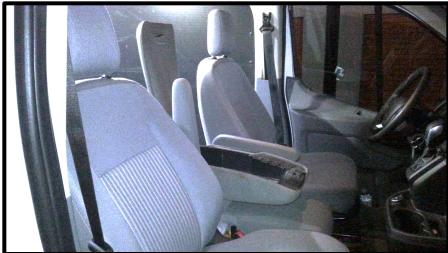

#### Centre Jump seat – Ford E Series

# Centre Seat for Ford E Series

- √ 15 Inch Wide
- ✓ Folding up cushion
- ✓ Seatbelt
- Mounting Base