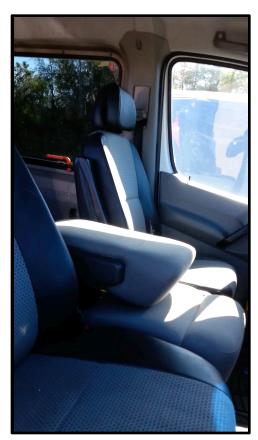

#### Centre Jump seat – Ford E Series

# Centre Seat for Ford E Series

- √ 15 Inch Wide
- ✓ Folding Backrest
- ✓ Seatbelt
- Mounting Base
- ✓ Storage Compartment