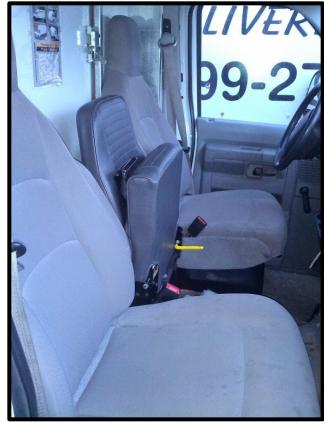

#### Centre Jump seat – Ford E Series

# Centre Seat for Ford E Series

- √ 15 Inch Wide
- ✓ Folding Backrest
- ✓ Seatbelt
- Mounting Base
- ✓ Storage Compartment