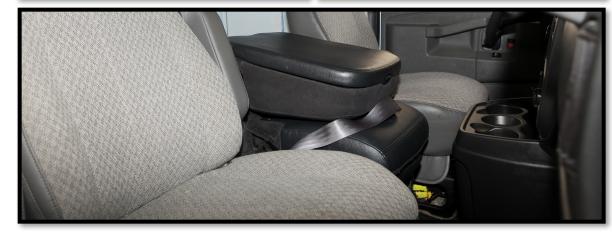

#### Centre Jump seat – Ford E Series

# Centre Seat for Ford E Series

- √ 15 Inch Wide
- ✓ Folding up cushion
- ✓ Seatbelt
- Mounting Base